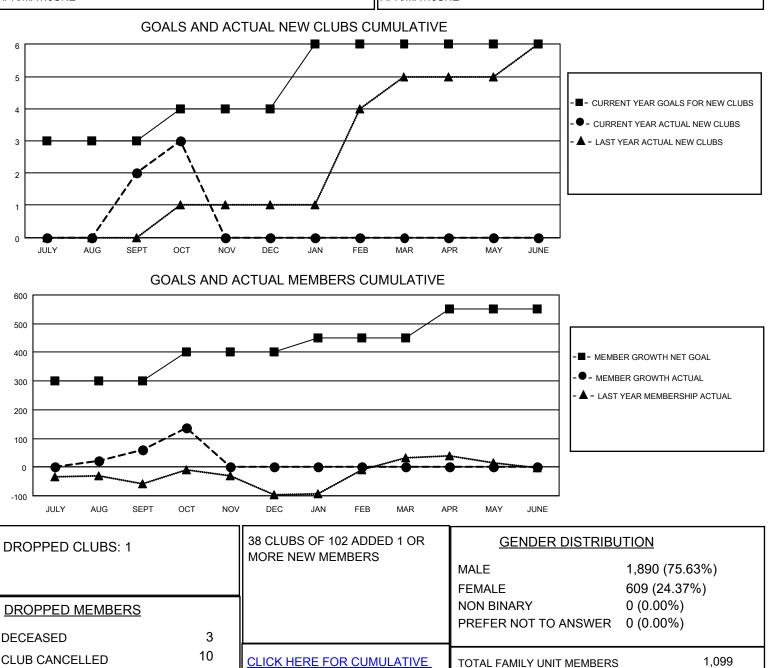

## LOCATION REP OF SRI LANKA

District 306 A2

Results as of: 10/31/2022

| Clubs                 |               |           |               | Members               |                       |                         |                                                    |
|-----------------------|---------------|-----------|---------------|-----------------------|-----------------------|-------------------------|----------------------------------------------------|
| RESULTS FOR 2022-2023 |               |           |               | RESULTS FOR 2022-2023 |                       |                         |                                                    |
| QUARTER               | NEW CLUB GOAL | NEW CLUBS | DROPPED CLUBS | QUARTER               | ER GROWTH NET<br>GOAL | MEMBER GROWTH<br>ACTUAL | DROPPED<br>MEMBERS ACTUAL<br>(including transfers) |
| JULY/AUG/SEPT         | 3             | 2         | 1             | JULY/AUG/SEPT         | 300                   | 113                     | 52                                                 |
| OCT/NOV/DEC           | 1             | 1         | 0             | OCT/NOV/DEC           | 100                   | 110                     | 25                                                 |
| JAN/FEB/MAR           | 2             | 0         | 0             | JAN/FEB/MAR           | 50                    | 0                       | 0                                                  |
| APR/MAY/JUNE          | 0             | 0         | 0             | APR/MAY/JUNE          | 100                   | 0                       | 0                                                  |